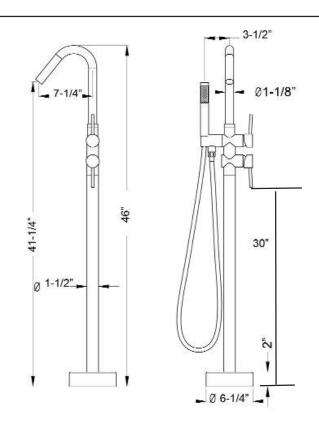

## Features:

- ► Spout reach is 7-1/4"
- ► Rough-In Valve Included
- ► Flow rate for spout is 2.3 GPM (45 PSI)
- ► Flow rate for hand shower is 1.08 GPM (45 PSI)
- ▶ ½" Water connection
- ► Available in 3 finishes
- ► Brass body with zinc handle
- ► 1-3/8" Ceramic cartridge
- ▶59" Stainless steel shower hose
- ► 33-½" x 1/2" mm Flexible inlet pipes
- ► cUPC approved
- ► Handshower has backflow preventor on body
- ► Stainless Steel handshower material
- ► Supplies: Connection size: ¾", female connection type, 33-1/2" lenght, swivels included

## Finishes:

**CP** Polished Chrome **Brushed Nickel ORB** Oil Rubbed Bronze

11-%" D:

7" (closed) - 8-1/8" (open) W:

H: 46-1/4"